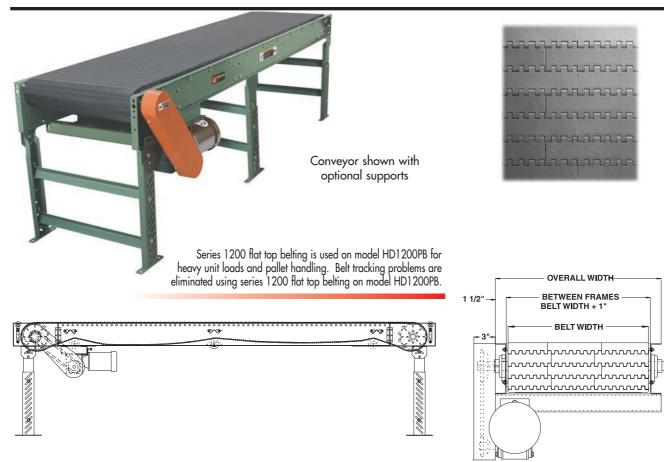

## MODEL HD1200PB SERIES 1200 HEAVY DUTY PLASTIC BELT CONVEYOR

## SPECIFICATIONS

BELTING: Series 1200 flat top gray polypropylene belt.

DRIVE SPROCKETS: 10.2" pitch dia. with 2.5" square bore.

TAIL SPROCKETS: 10.2" pitch dia. with 2.5" square bore.

END DRIVE: Allows one-direction (unit) operation.

BED: 7" x 1-1/2" x 7 ga. channel frame with open style bed construction and UHMW wearstrips mounted to longitudinal channels.

TAKE-UP: Catenary type located at discharge end.

RETURN ROLLERS: 1.9" dia. x 16 ga. steel, model 196S, adjustable with rubber sleeves.