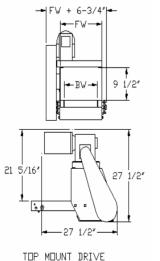

Widths: Up to 30"

**Lengths:** 5'- 40' (6" Increments)

Standard Length is 5', Two Piece Bolt Together

**Standard Speed:** 60 FPM

**Standard Motor**: 1/3 HP 230/460/3/60 TEFC

Standard Drive: Bottom Mount, Right Side