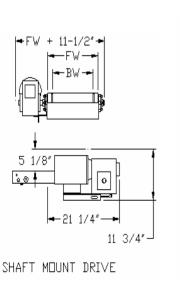

Widths: Up to 30"

**Lengths:** 5'- 40' (6" Increments)

Standard Length is 5', Two Piece Bolt Together

**Standard Speed:** 60 FPM

**Standard Motor**: 1/3 HP 230/460/3/60 TEFC

Standard Drive: Bottom Mount, Right Side