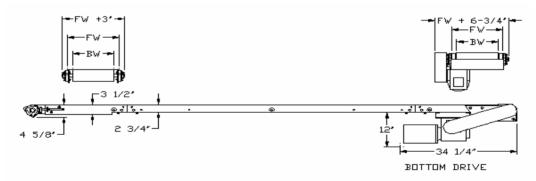

Widths: Up to 30"

**Lengths:** 5'- 40' (6" Increments)

Standard Length is 5', Two Piece Bolt Together

**Standard Speed:** 60 FPM

**Standard Motor**: 1/3 HP 230/460/3/60 TEFC

Standard Drive: Bottom Mount, Right Side

Standard Belt: Black PVC 120, Clipper Lacing

**Drive Pulley:** 4" Dia Crown Face Rubber Lagged x 1-3/16"

**Infeed Pulley:** 4" Dia Crown Face Take Up x 1-3/16"

Frame: 2 3/4" Deep x 12 Gauge

Standard Supports: 30" Elevation Top of Belt