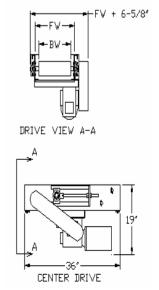

Widths: Up to 30"

**Lengths:** 5'- 40' (6" Increments)

Standard Length is 5', Two Piece Bolt Together

**Standard Speed:** 60 FPM

**Standard Motor**: 1/3 HP 230/460/3/60 TEFC

Standard Drive: Bottom Mount, Right Side

Standard Belt: Black PVC 120, Clipper Lacing

**Drive Pulley:** 4" Dia Crown Face Rubber Lagged x 1-3/16"

**Infeed Pulley:** 4" Dia Crown Face Take Up x 1-3/16"

Frame: 2 3/4" Deep x 12 Gauge

Standard Supports: 30" Elevation Top of Belt