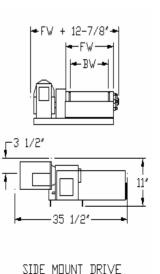

Widths: Up to 30"

**Lengths:** 5'- 40' (6" Increments)

Standard Length is 5', Two Piece Bolt Together

**Standard Speed:** 60 FPM

**Standard Motor**: 1/3 HP 230/460/3/60 TEFC

Standard Drive: Bottom Mount, Right Side