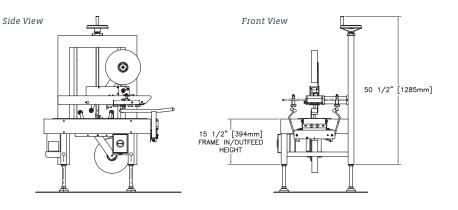

### SPECIFICATIONS

| Weight     | 300 lbs / 136 kg                  |  |
|------------|-----------------------------------|--|
| Length     | 39" / 990mm                       |  |
| Width      | 25" / 635mm                       |  |
| Height     | 50.5" / 1285mm                    |  |
| Electrical | 115VAC, 60 cycle, 1-phase, 4 amps |  |