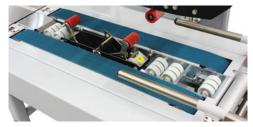

# Perfect for light manufacturers operating a low-speed automated packaging line

The DEKKA 100 is a pressure sensitive, bottom belt, semi-automatic case sealer. It is designed to be the perfect pairing for the Dekka tape head, providing an economic and reliable case sealing solution.

The DEKKA 100 is able to handle a wide range of case sizes and can easily be changed to adapt different cases with a quick 2 point size change over. The machine is simple and easy to use with on machine infographic guides. The machine was designed with maintenance in mind with easy access to belt and tape head changes.

### FEATURES

Color coded size change labels with pictorial guides

North American designed and developed with heavy duty quality and space saving construction

Bottom belt Uni-Drive system, allowing for a consistent seal over long term use

Utilizes industry leading DEKKA E tape head with an open design, making it easy to refill tape

\_\_\_\_\_

Quick size change with top wheel and tilting guide rails

Access to belt and tape head changes for quick maintenance. Dekka has a deep support network all across North America