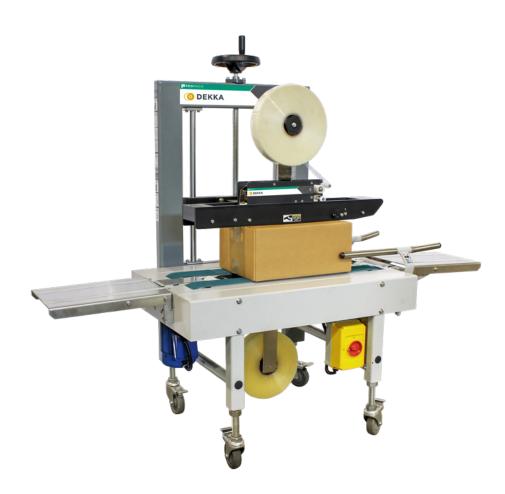

## DEKKA 100 SEMI-AUTOMATIC CASE SEALER

# Perfect for light manufacturers operating a low-speed automated packaging line

The DEKKA 100 is a pressure sensitive, bottom belt, semi-automatic case sealer. It is designed to be the perfect pairing for the Dekka tape head, providing an economic and reliable case sealing solution.

The DEKKA 100 is able to handle a wide range of case sizes and can easily be changed to adapt different cases with a quick 2 point size change over. The machine is simple and easy to use with on machine infographic guides. The machine was designed with maintenance in mind with easy access to belt and tape head changes.