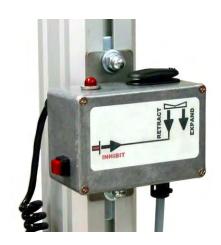

### Expand

- Depress the "Expand" pushbutton control
- Expander stops movement based on squeeze pressure preset at the factory

## Retract

 Depress the "Retract" pushbutton and the "Inhibit" pushbutton simultaneously

## Indicator Light

 Flashes when current limit is reached during "Expand" and "Retract" operations. Expander motor shuts off

# LIFT-O-FLEX

1S450 Summit Avenue, Suite 175, Oakbrook Terrace IL 60181 844 220 0086 www.teeconveyors.com

Expand-O-Turn<sup>TM</sup> Control Module

| Ermand | ٠   | E   | ations |
|--------|-----|-----|--------|
| Expand | ıer | run | ctions |

| Expander runctions                          |                             |  |
|---------------------------------------------|-----------------------------|--|
| Rocker Arm                                  | Pushbutton                  |  |
| <ul> <li>Open</li> </ul>                    | <ul> <li>Inhibit</li> </ul> |  |
| Rocker Arm                                  | Indicator Light             |  |
| <ul> <li>Close</li> </ul>                   |                             |  |
| Module mounted to lift mast for easy access |                             |  |