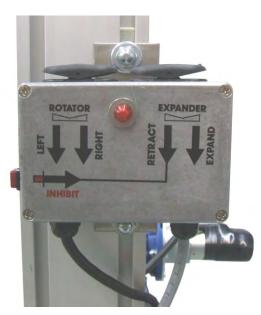

# 12104-R Electric Rotate Option

Expand-O-Turn™ Control Module with Optional Electric Rotate

| <b>Expander Functions</b>                   | Rotate Functions                 |  |
|---------------------------------------------|----------------------------------|--|
| Rocker Arm                                  | Rocker Arm                       |  |
| <ul> <li>Expand</li> </ul>                  | <ul> <li>Rotate Right</li> </ul> |  |
| Rocker Arm                                  | Rocker Arm                       |  |
| <ul> <li>Retract</li> </ul>                 | <ul> <li>Rotate Left</li> </ul>  |  |
| Pushbutton                                  |                                  |  |
| <ul> <li>Inhibit</li> </ul>                 |                                  |  |
| Module mounted to lift mast for easy access |                                  |  |