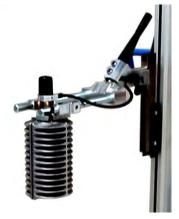

# ROLL HANDLING AT THE TOUCH OF A BUTTON

3" Electric Expand-O-Turn™

6" Electric Expand-O-Turn

The 12107-1 Series Electric **Expand-O-Turn®** is an electrically operated core expander for paper and film rolls with 3" and 6" cores and allows for manually rotating the roll. Rolls of varying dimensions, weights up to 300-lbs (depending on roll size), can be picked up from the vertical position at floor/pallet level and deposited at random heights in a horizontal position.

The **Expand-O-Turn®** expander is operated via pushbuttons and is simple and easy to use and will not damage the core or the roll surface.

#### **Additional Features:**

- Manual Rotate Standard
  - o Electric Rotate Optional for heavy rolls
- Expander Slide Rails to achieve roll balance for ease of rotation
  - o 4 Positions available
- Slide On/Slide Off different expanders for additional product handling flexibility
  - o 3" & 6" Standard
  - o Additional sizes are available
- Quick disconnect features for power connection