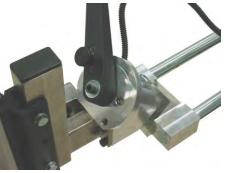

# ROLL HANDLING AT THE TOUCH OF A BUTTON

3" Electric Expand-O-Turn™

6" Electric Expand-O-Turn

The 12107-1 Series Electric **Expand-O-Turn®** is an electrically operated core expander for paper and film rolls with 3" and 6" cores and allows for manually rotating the roll. Rolls of varying dimensions, weights up to 300-lbs (depending on roll size), can be picked up from the vertical position at floor/pallet level and deposited at random heights in a horizontal position.

The **Expand-O-Turn®** expander is operated via pushbuttons and is simple and easy to use and will not damage the core or the roll surface.

**Electric Rotate Assembly** 

**Optional: Rotate Lock** 

 Manually Released Spring Loaded Detent