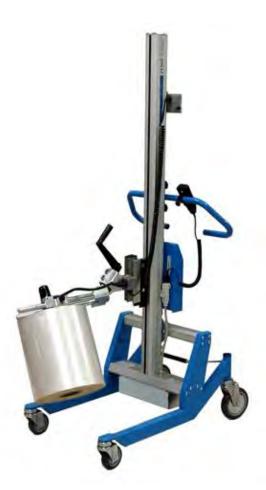

# ROLL HANDLING AT THE TOUCH OF A BUTTON

3" Electric Expand-O-Turn™

6" Electric Expand-O-Turn

The 12107-1 Series Electric **Expand-O-Turn®** is an electrically operated core expander for paper and film rolls with 3" and 6" cores and allows for manually rotating the roll. Rolls of varying dimensions, weights up to 300-lbs (depending on roll size), can be picked up from the vertical position at floor/pallet level and deposited at random heights in a horizontal position.

The **Expand-O-Turn®** expander is operated via pushbuttons and is simple and easy to use and will not damage the core or the roll surface.

#### **Additional Features:**

- Manual Rotate Standard
  - o Electric Rotate Optional for heavy rolls
- Expander Slide Rails to achieve roll balance for ease of rotation
  - o 4 Positions available
- Slide On/Slide Off different expanders for additional product handling flexibility
  - o 3" & 6" Standard
  - o Additional sizes are available
- Quick disconnect features for power connection