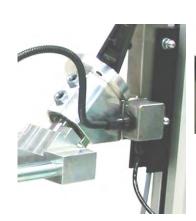

# ROLL HANDLING AT THE TOUCH OF A BUTTON

3" Electric Expand-O-Turn™

6" Electric Expand-O-Turn

The 12107-1 Series Electric **Expand-O-Turn®** is an electrically operated core expander for paper and film rolls with 3" and 6" cores and allows for manually rotating the roll. Rolls of varying dimensions, weights up to 300-lbs (depending on roll size), can be picked up from the vertical position at floor/pallet level and deposited at random heights in a horizontal position.

The **Expand-O-Turn®** expander is operated via pushbuttons and is simple and easy to use and will not damage the core or the roll surface.

**Electric Rotate Assembly** 

**Optional: Rotate Lock** 

 Manually Released Spring Loaded Detent