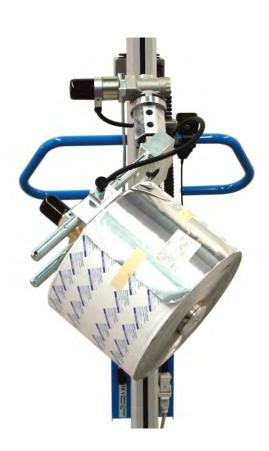

# ROLL HANDLING AT THE TOUCH OF A BUTTON

3" Electric Expand-O-Turn™

6" Electric Expand-O-Turn

The 12107-1 Series Electric **Expand-O-Turn®** is an electrically operated core expander for paper and film rolls with 3" and 6" cores and allows for manually rotating the roll. Rolls of varying dimensions, weights up to 300-lbs (depending on roll size), can be picked up from the vertical position at floor/pallet level and deposited at random heights in a horizontal position.

The **Expand-O-Turn®** expander is operated via pushbuttons and is simple and easy to use and will not damage the core or the roll surface.