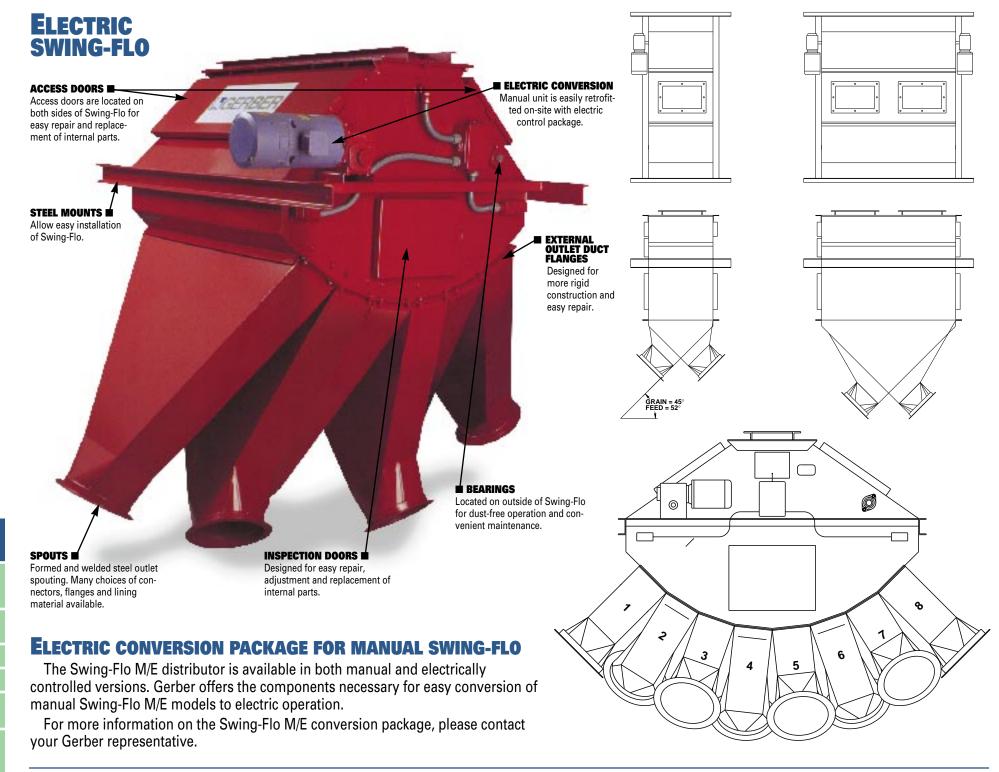

Inner parts are easily accessible through large doors located at each end of the Swing-Flo.

#### **EASY MAINTENANCE BUILT-IN**

Swing-Flo parts can be easily removed through the unit's end door for fast, efficient replacement of parts.

The Swing-Flo is weather-tight for outdoor installations, and our Electric Drive option interfaces easily with automated computer-controlled systems.

#### ELECTRIC DRIVE -

Allows easy spout outlet location changes.