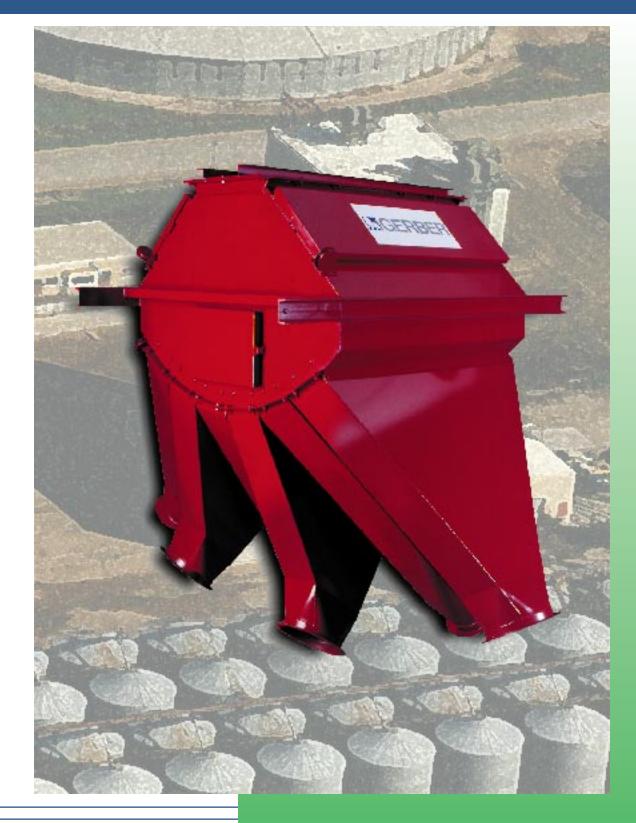

#### UNIQUE FAN SHAPE DESIGN REDUCES WEAR

The Performance-Plus Swing-Flo has been designed to withstand heavy-duty operational needs with minimal wear and maintenance requirements.

The Swing-Flo's inner spout design evenly distributes wear for a significantly increased working life.

#### ADAPTABILITY AND SHAPE CUT INSTALLATION COSTS

The Swing-Flo is adaptable to low vertical height and can be mounted virtually flat against a wall in a cramped area.

Alternating offset outlets and straight end outlets with fewer bends for better material handling.