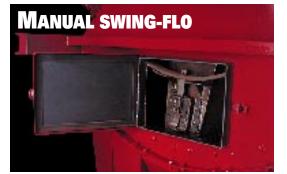

Inner parts are easily accessible through large doors located at each end of the Swing-Flo.

#### **EASY MAINTENANCE BUILT-IN**

Swing-Flo parts can be easily removed through the unit's end door for fast, efficient replacement of parts.

The Swing-Flo is weather-tight for outdoor installations, and our Electric Drive option interfaces easily with automated computer-controlled systems.