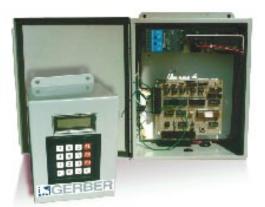

#### **ELECTRIC SWING-FLO**

All Swing-Flo models are available as electrically-controlled units with a control panel for remote control operation from your office, driveway or other convenient location(s). Multiple control panels are also available, so that the Swing-Flo system may be controlled at different locations throughout your operation.

The control panel system includes a intrinsically safe proximity sensor with barrier relay and brake motor to position the inner spout; and a remote control panel, digital position readout with malfunctions displayed.

#### LECTRIC SWING-FLO FEATURE

roximity switch position target at each duct locatio provides positive alignment with spout

Most electrical components are mounted outside unit for dust-free operation

inimal wiring to connect distributor to control panel. Motor wires to be determined by electrician and run in a separate conduit