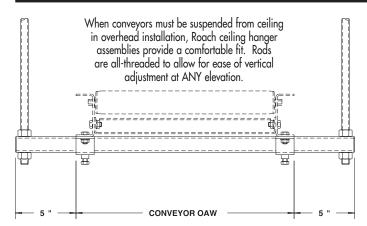

## **CEILING HANGERS**

## **SPECIFICATIONS**

HANGERS: (2) 7' long threaded rods (5/8" dia. - 11 UNC) provide nom. 6' product clearance.

MOUNTING BRACKETS: Cross-pipe to span underneath conveyor is painted 1" I.D. steel pipe; Retainer or "Hat" brackets bolt to lower flange of conveyor frame are 7 ga.

CEILING HANGERS MODEL NO. (LIGHT DUTY)
CHL-18

CHL-(overall width\*)

\*Specify 12", 18" or 24" overall width ONLY.

## CEILING HANGERS MODEL NO. (MED. DUTY) CHM-21

CHM-(between frames)

NOTE: If attaching to powered conveyor, specify model number for proper allocation of spacer channels, if required.

Ceiling hangers for 24 hour shipment are designed for light & medium duty applications (14, 12 and 10 ga. frames).