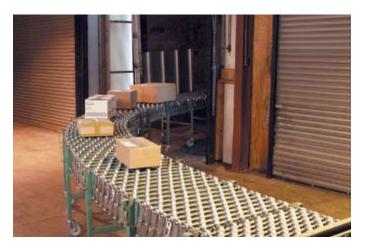

## ROACH flexile Conveyor

Roach flexible Conveyor with optional Impact Load Table.

The **Roach flexible** conveyor was designed for those times when a fixed conveyor is not applicable. Engineered with the workplace in mind the **flexible** is built from quality components that can withstand the rigors of loading docks and back room areas while handling a wide variety of materials. Manufactured in the tradition of **Roach** excellence the **flexible** is one conveyor that will last for years to come.