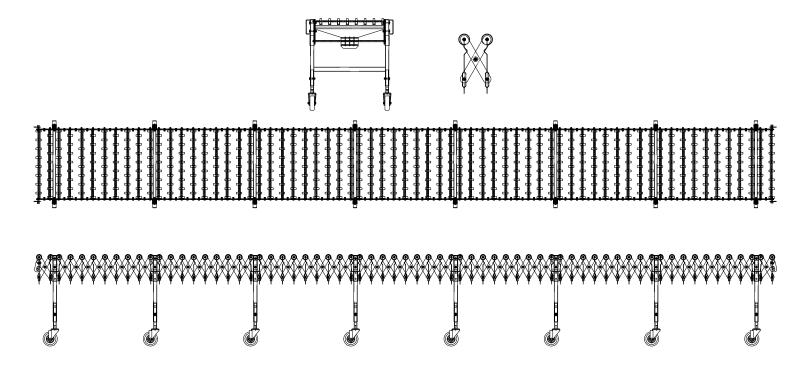

- 5 inch casters standard.
- Steel Skate wheels with ball bearings.
- 18 and 24 inch conveying surface.
- Heavy-duty 5/16 inch axles.
- One-piece constantly vertical all steel skate wheel and axle support.
- Built tough for back room applications
- Height adjustment: 28 1/2 41 1/2.
- **Expansion Ratio: 3:1.**
- Heavy-duty 7 gauge steel side links extra long.
- Solid weld construction on all leg supports.
- Four point leg support connections.

## Options Available:-

- 3 & 4 inch axle centers available with minor adjustments.
- Fixed and retractable end stops
- Impact load table.
- 6 x 2 casters.