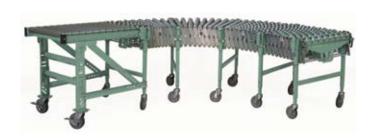

## ROACH flexile Conveyor

Roach flexible Conveyor with optional Impact Load Table.

The **Roach flexible** conveyor was designed for those times when a fixed conveyor is not applicable. Engineered with the workplace in mind the **flexible** is built from quality components that can withstand the rigors of loading docks and back room areas while handling a wide variety of materials. Manufactured in the tradition of **Roach** excellence the **flexible** is one conveyor that will last for years to come.