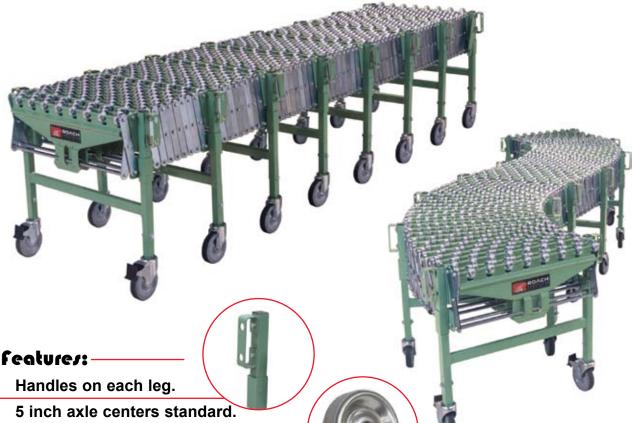

- 5 inch casters standard.
- Steel Skate wheels with ball bearings.
- 18 and 24 inch conveying surface.
- Heavy-duty 5/16 inch axles.
- One-piece constantly vertical all steel skate wheel and axle support.
- Built tough for back room applications
- Height adjustment: 28 1/2 41 1/2.
- **Expansion Ratio: 3:1.**
- Heavy-duty 7 gauge steel side links extra long.
- Solid weld construction on all leg supports.
- Four point leg support connections.

## Options Available:-

- 3 & 4 inch axle centers available with minor adjustments.
- Fixed and retractable end stops
- Impact load table.
- 6 x 2 casters.

## ROACH flexile Conveyor

Roach flexible Conveyor with optional Impact Load Table.

The **Roach flexible** conveyor was designed for those times when a fixed conveyor is not applicable. Engineered with the workplace in mind the **flexible** is built from quality components that can withstand the rigors of loading docks and back room areas while handling a wide variety of materials. Manufactured in the tradition of **Roach** excellence the **flexible** is one conveyor that will last for years to come.