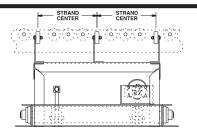

STRAND CENTERS: As required.

LIFT: Positive type lift with 1" of net lift.

BEARINGS: Heavy duty, lubricated, ball bearing unit with cast iron housings.

MOUNTING: Integral part of unit, with 15" top of wheel elevation (down position). Unit designed to mount between conveyor frames.