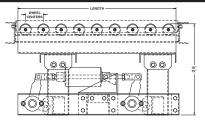

## **SPECIFICATIONS**

TRANSFER ARM: 7 ga. formed channel.

TRANSFER WHEELS: Frantz model 35Z on 3" wheel centers. Wheels are rated at 50 lbs. capacity each.

STRANDS: 2,3,4 or more.

STANDARD LENGTHS: 2', 3', 4', and 5'.

STRAND CENTERS: As required.

LIFT: Positive type lift with 1" of net lift.

BEARINGS: Heavy duty, lubricated, ball bearing unit with cast iron housings.

MOUNTING: Integral part of unit, with 15" top of wheel elevation (down position). Unit designed to mount between conveyor frames.