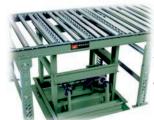

## **MODEL WT**

## 90° SKATE WHEEL TRANSFER



Shown mounted in optional conveyor

## **SPECIFICATIONS**

TRANSFER ARM: 7 ga. formed channel.

TRANSFER WHEELS: Frantz model 35Z on 3" wheel centers. Wheels are rated at 50 lbs. capacity each.

STRANDS: 2,3,4 or more.

STANDARD LENGTHS: 2', 3', 4', and 5'.

STRAND CENTERS: As required.

LIFT: Positive type lift with 1" of net lift.



BEARINGS: Heavy duty, lubricated, ball bearing unit with cast iron housings.

MOUNTING: Integral part of unit, with 15" top of wheel elevation (down position). Unit designed to mount between conveyor frames.

ELECTRICAL CONTROLS: Optional.



CAPACITY: Unit load not to exceed 500 lbs.

AIR CONTROLS: Air cylinder (double action) with single solenoid valve. (60-80 PSI required)

| LENGTH | WT.<br>(lbs.) | LENGTH | WT.<br>(lbs.) |
|--------|---------------|--