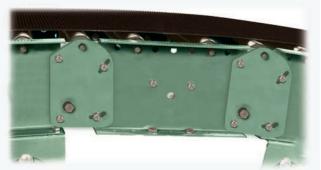

## POWER ACCESSORIES NOSE-OVER BRACKETS

Nose-over brackets may be attached to slider bed or roller bed belt conveyors to smoothly bridge the transition of inclined or declined bed sections to horizontal bed sections. NOTE: 1-foot bed section supplied on double nose-

DOUBLE NOSE-OVER

SPECIFICATIONS

CONSTRUCTION: 12 ga. galvanized steel. Single nose-over adjusts from 0-20° and double nose-over adjusts from 0-35°.

CARRIER ROLLERS: 1.9" dia. x 16 ga. steel, model 1965.

SNUB ROLLERS: 2.5" dia. x 11 ga. steel, model 251S.