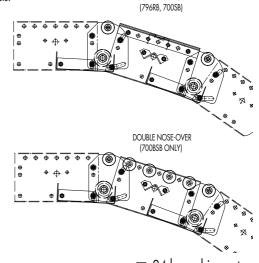

## POWER ACCESSORIES NOSE-OVER BRACKETS

Nose-over brackets may be attached to slider bed or roller bed belt conveyors to smoothly bridge the transition of inclined or declined bed sections to horizontal bed sections. NOTE: 1-foot bed section supplied on double nose-

over models.

DOUBLE NOSE-OVER

SPECIFICATIONS

CONSTRUCTION: 12 ga. galvanized steel. Single nose-over adjusts from 0-20° and double nose-over adjusts from 0-35°.

CARRIER ROLLERS: 1.9" dia. x 16 ga. steel, model 1965.

SNUB ROLLERS: 2.5" dia. x 11 ga. steel, model 251S.