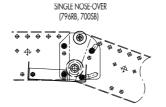

## POWER ACCESSORIES NOSE-OVER BRACKETS

Nose-over brackets may be attached to slider bed or roller bed belt conveyors to smoothly bridge the transition of inclined or declined bed sections to horizontal bed sections. NOTE: 1-foot bed section supplied on double nose-

DOUBLE NOSE-OVER

SPECIFICATIONS

CONSTRUCTION: 12 ga. galvanized steel. Single nose-over adjusts from 0-20° and double nose-over adjusts from 0-35°.

CARRIER ROLLERS: 1.9" dia. x 16 ga. steel, model 1965.

SNUB ROLLERS: 2.5" dia. x 11 ga. steel, model 251S.