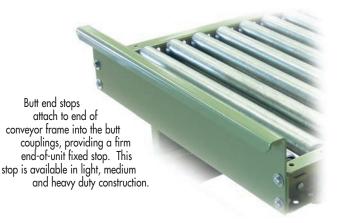

## BUTT END STOPS

BUTT END STOPS MODEL NUMBER BSH-1.5-4-51 BS (light, medium, heavy or extra heavy duty\*)-(height above frame)-{frame size}-{between frames@) \*Specify L for light duty, M for medium duty or H for heavy duty. @Specify 12", 18" or 24" overall width for model BSL light duty butt end stop.

SPECIFICATIONS

CONSTRUCTION: 12 ga. for model BSL; 10 ga. for BSM; 7 ga. for BSH.

FRAME SIZE: Model BSL for 2.5" frame height ONLY; model BSM for 3.5", 4" and 4.5"; model BSH for 4" and 5" frame heights. HEIGHT: Designed to extend 1.5'' above top of frame.

WIDTHS: Model BSM and BSH widths include 13", 15", 17", 19", 21", 23", 25", 27", 31", 33", 37", 39", 43", 45", 47" and 51" BF; BSL available in 12", 18" and 24" OAW only.

24 hour shipment 2 week shipment