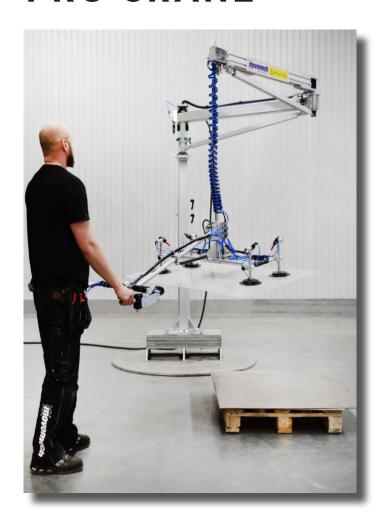

# Versatile articulated jib crane with integrated wire balancer

**Mechline Pro Crane** can be adapted to each individual workplace, with a reach out to 13 feet, and a height-adjustable floor pillar. Add a mobile platform and you can easily move Mechline Pro Crane between different workstations – a simple manual pallet truck will suffice!

#### Gives you:

- Intuitive lifting sensation of loads up to 110 lbs
- Air supply to pneumatic gripping tool integrated in its crane arm
- Flexible and adaptable handling solution
- Anodized and maintenance-free surface
- Durable lifting wire that can be used up to 300,000 work cycles
- Several pneumatic configurations

#### **Components**

- 1. Adjustable pillar
- 2. Mobile platform
- 3. Inner arm
- 4. Outer arm
- 5. Inner break

- 6. Rotation limiter
- 7. Lifting wire
- 8. Interface gripper tool (swivel)
- 9. Pneumatic cabinet
- 10. Air preparation unit (FRL)