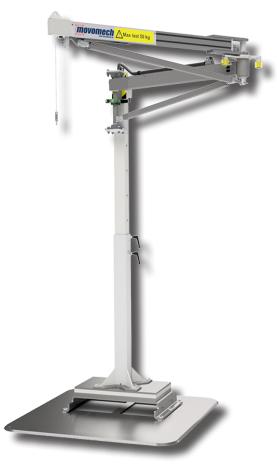

# Versatile articulated jib crane with integrated wire balancer

**Mechline Pro Crane** can be adapted to each individual workplace, with a reach out to 13 feet, and a height-adjustable floor pillar. Add a mobile platform and you can easily move Mechline Pro Crane between different workstations – a simple manual pallet truck will suffice!

#### Gives you:

- Intuitive lifting sensation of loads up to 110 lbs
- Air supply to pneumatic gripping tool integrated in its crane arm
- Flexible and adaptable handling solution
- Anodized and maintenance-free surface
- Durable lifting wire that can be used up to 300,000 work cycles
- Several pneumatic configurations

#### **General data**

Maximum load: 110 lb Lifting stroke: 30 - 125 in

**Maximum** load depends on crane model, weight category, and dead weight of the tool