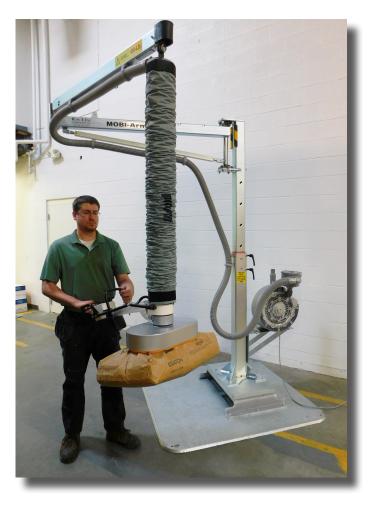

### VACUHAND PRO CRANE ™

### Hybrid version of our articulated jib crane

#### Vacuhand Pro Crane models come with:

- Vacuum pump and filter mounted on the vacuum pump platform
- Option for a motor starter disconnect panel
- Sound muffler included with vacuum pump
- 2" vacuum supply hose festooned along MOBI-Arm<sup>TM</sup>
- Vacuhand V<sup>TM</sup> vacuum tube lifter is suspended at the end of MOBI-Arm<sup>TM</sup>

There are a wide range of interchangeable suction feet to choose from. Common suction feet are used for bags, boxes and sheet goods of varying sizes. The choice really depends on your application needs. Custom options are also available.