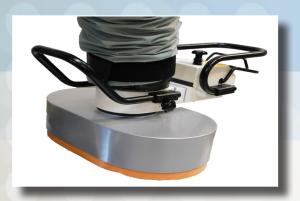

#### Vacuhand Pro Crane models come with:

- Vacuum pump and filter mounted on the vacuum pump platform
- Option for a motor starter disconnect panel
- Sound muffler included with vacuum pump
- 2" vacuum supply hose festooned along MOBI-Arm<sup>TM</sup>
- Vacuhand V<sup>TM</sup> vacuum tube lifter is suspended at the end of MOBI-Arm<sup>TM</sup>

There are a wide range of interchangeable suction feet to choose from. Common suction feet are used for bags, boxes and sheet goods of varying sizes. The choice really depends on your application needs. Custom options are also available.