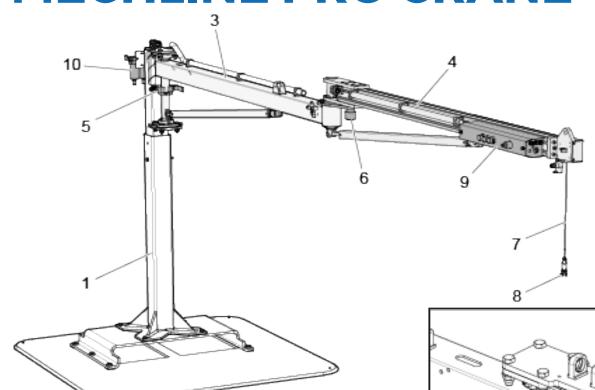

#### **Components**

- 1. Adjustable pillar
- 2. Mobile platform
- 3. Inner arm
- 4. Outer arm
- 5. Inner break

- 6. Rotation limiter
- 7. Lifting wire
- 8. Interface gripper tool (swivel)
- 9. Pneumatic cabinet
- 10. Air preparation unit (FRL)