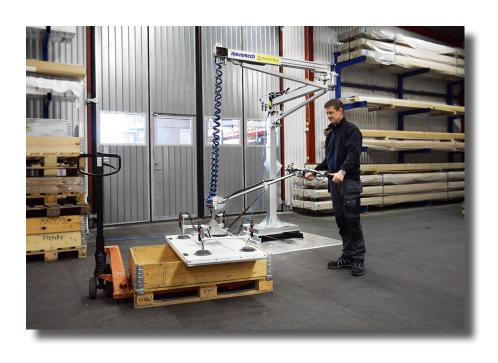

# Versatile articulated jib crane with integrated wire balancer

**Mechline Pro Crane** can be adapted to each individual workplace, with a reach out to 13 feet, and a height-adjustable floor pillar. Add a mobile platform and you can easily move Mechline Pro Crane between different workstations – a simple manual pallet truck will suffice!

Multiple mounting options are available. If you want mobility, we can mount the crane onto a floorplate which can be moved around via pallet jack or forklift. The crane can also be installed in various other ways such as directly to the floor, to the wall, or to an existing column.