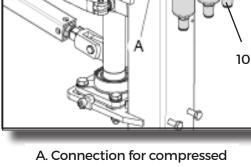

#### **Components**

- 1. Adjustable pillar
- 2. Mobile platform
- 3. Inner arm
- 4. Outer arm
- 5. Inner break

- 6. Rotation limiter
- 7. Lifting wire
- 8. Interface gripper tool (swivel)
- 9. Pneumatic cabinet
- 10. Air preparation unit (FRL)

air to FRL unit (3/8")