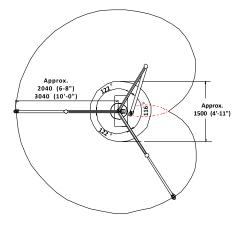

## Versatility and Portability

MobiCrane<sup>TM</sup> and Lift-O-Flex® married to provide a wide array of end-effectors and manipulators. An articulating arm along with a lift mast is provided for product handling. The Mobi-Lift<sup>TM</sup> achieves its mobility with the use of a pallet jack allowing the Mobi-Lift<sup>TM</sup> to be placed where it is most useful. The Articulating arm is available in 3m (10'), 2.5m (8'-2") and 2m (6'-8") lengths with a tower adjustment of 7-1" to 10'-4" in 4" increments. Lift mast comes in a variety of lengths to fit the application. Power for the lift mast, end-effectors or manipulators can be provided with either an Electronic Power Pack or through an AC/DC Convertor.