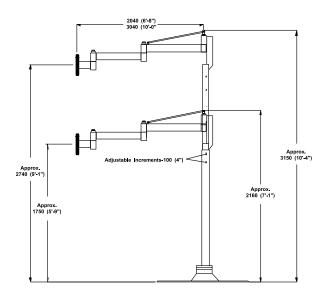

## Versatility and Portability

MobiCrane<sup>TM</sup> and Lift-O-Flex® married to provide a wide array of end-effectors and manipulators. An articulating arm along with a lift mast is provided for product handling. The Mobi-Lift<sup>TM</sup> achieves its mobility with the use of a pallet jack allowing the Mobi-Lift<sup>TM</sup> to be placed where it is most useful. The Articulating arm is available in 3m (10'), 2.5m (8'-2") and 2m (6'-8") lengths with a tower adjustment of 7-1" to 10'-4" in 4" increments. Lift mast comes in a variety of lengths to fit the application. Power for the lift mast, end-effectors or manipulators can be provided with either an Electronic Power Pack or through an AC/DC Convertor.