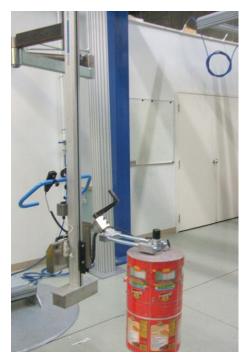

rovide a wide array of end-effectors and manipulators. An articulating arm along with a lift mast is provided for product handling. The Mobi-Lift<sup>TM</sup> achieves its mobility with the use of a pallet jack allowing the Mobi-Lift<sup>TM</sup> to be placed where it is most useful. The Articulating arm is available in 3m (10'), 2.5m (8'-2") and 2m (6'-8") lengths with a tower adjustment of 7-1" to 10'-4" in 4" increments. Lift mast comes in a variety of lengths to fit the application. Power for the lift mast, end-effectors or manipulators can be provided with either an Electronic Power Pack or through an AC/DC Convertor.





Contact RonI, Inc or your local dealer for application specific information. Custom Applications are available

Document Number 90038

## Toll Free (844) 220-0086



Expand-O-Turn® Electric Expand/Retract Manual Rotate Roll Handling



Vacuum Attachment Electric Rotator Plant Air for Vacuum Electronic Handling



Rotated Vacuum Attachment





Expand-O-Turn®
Air Actuated w/Anti-Telescopic
Device-Manual Rotate
Roll Handling



**Drum Handling** 



Optional: Stabilizer Castor