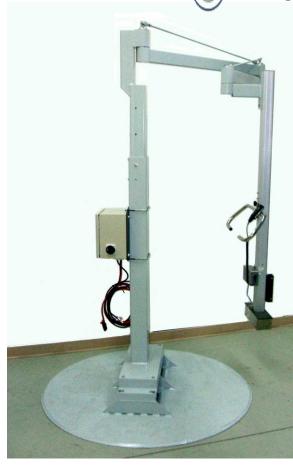

## Versatility and Portability

MobiCrane<sup>TM</sup> and Lift-O-Flex® married to provide a wide array of end-effectors and manipulators. An articulating arm along with a lift mast is provided for product handling. The Mobi-Lift<sup>TM</sup> achieves its mobility with the use of a pallet jack allowing the Mobi-Lift<sup>TM</sup> to be placed where it is most useful. The Articulating arm is available in 3m (10'), 2.5m (8'-2") and 2m (6'-8") lengths with a tower adjustment of 7-1" to 10'-4" in 4" increments. Lift mast comes in a variety of lengths to fit the application. Power for the lift mast, end-effectors or manipulators can be provided with either an Electronic Power Pack or through an AC/DC Convertor.