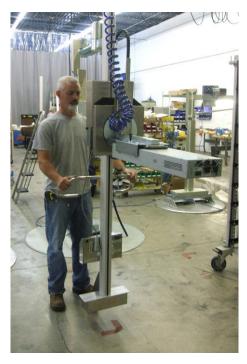

## Versatility and Portability

MobiCrane<sup>TM</sup> and Lift-O-Flex® married to provide a wide array of end-effectors and manipulators. An articulating arm along with a lift mast is provided for product handling. The Mobi-Lift<sup>TM</sup> achieves its mobility with the use of a pallet jack allowing the Mobi-Lift<sup>TM</sup> to be placed where it is most useful. The Articulating arm is available in 3m (10'), 2.5m (8'-2") and 2m (6'-8") lengths with a tower adjustment of 7-1" to 10'-4" in 4" increments. Lift mast comes in a variety of lengths to fit the application. Power for the lift mast, end-effectors or manipulators can be provided with either an Electronic Power Pack or through an AC/DC Convertor.