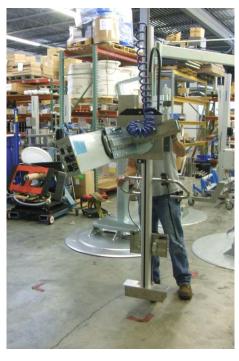

## Versatility and Portability

MobiCrane<sup>TM</sup> and Lift-O-Flex® married to provide a wide array of end-effectors and manipulators. An articulating arm along with a lift mast is provided for product handling. The Mobi-Lift<sup>TM</sup> achieves its mobility with the use of a pallet jack allowing the Mobi-Lift<sup>TM</sup> to be placed where it is most useful. The Articulating arm is available in 3m (10'), 2.5m (8'-2") and 2m (6'-8") lengths with a tower adjustment of 7-1" to 10'-4" in 4" increments. Lift mast comes in a variety of lengths to fit the application. Power for the lift mast, end-effectors or manipulators can be provided with either an Electronic Power Pack or through an AC/DC Convertor.