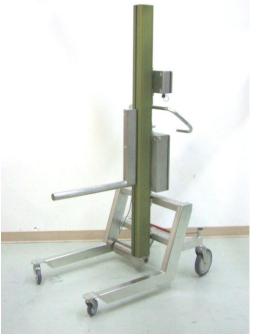

The Wash Down Series LIFT-O-FLEX® ergonomic lifter offers dynamic load handling characteristics for heavy load capacities. The Wash Down series has a lift capacity of 350-lbs. A larger configuration is available with a lift capacity of 500-lbs. Standard and custom end-effectors provide for flexibility in equipment selection to better fill your ergonomic lifting requirements.

The Wash Down Series lifter utilizes many of the same basic lifter components as the 19000 Series lifters. This provides the ability to adapt the lifter to meet the challenge of tomorrow's lifter needs today without incurring the cost of complete replacement.

### **Features:**

- Stainless Steel Lifter Base (Electro Polished)
- Hard Anodized Aluminum
  - Lift Mast Profile and Carriage
- Foot Operated 3 Position Central Brake System on Rear Casters
  - Brake, Free-Wheeling and Center Lock (trailing)
- IP 66 Compliance
  - Electronic Control Module
  - o Power Pack
  - Motor Cover
  - Hard Wiring between Modules
  - o Electrical Connectors
  - o Stainless Steel Ball Screw
  - Lift Mast Slip Clutch on Down Movement for Safe Load Handling
  - o Handlebar-Adjustable