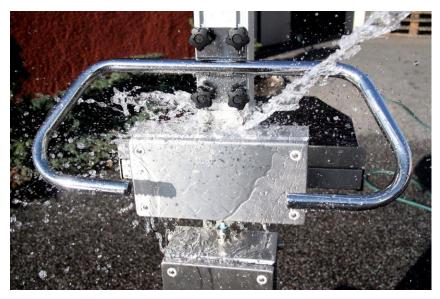

#### **Benefits:**

- Hose and/or power washing using various cleaning solutions
  - o Easy cleanup and sanitation procedures
- Lift Mast drain Ball screw contamination point eliminated
- Standard and custom leg configurations and heights-Swivel and fixed casters
  - Lifter is highly maneuverable and easy to move
- Standard and custom length lift masts
  - o Lift height adaptability for customer needs
- Current limiting (no limit switches or wiring)
  - o Provides load limiting and stops

### **Features:**

- Stainless Steel Lifter Base (Electro Polished)
- Hard Anodized Aluminum
  - Lift Mast Profile and Carriage
- Foot Operated 3 Position Central Brake System on Rear Casters
  - Brake, Free-Wheeling and Center Lock (trailing)
- IP 66 Compliance
  - Electronic Control Module
  - o Power Pack
  - Motor Cover
  - Hard Wiring between Modules
  - o Electrical Connectors
  - o Stainless Steel Ball Screw
  - Lift Mast Slip Clutch on Down Movement for Safe Load Handling
  - o Handlebar-Adjustable

## Toll Free (844) 220-0086

Core Probe

Control Module

Load Platform

Mast Drain

Contact RonI, Inc or your local dealer for application specific information. Custom Applications are Available.

NOTE: Custom Lift-O-Flex® solutions can be designed specifically for your application