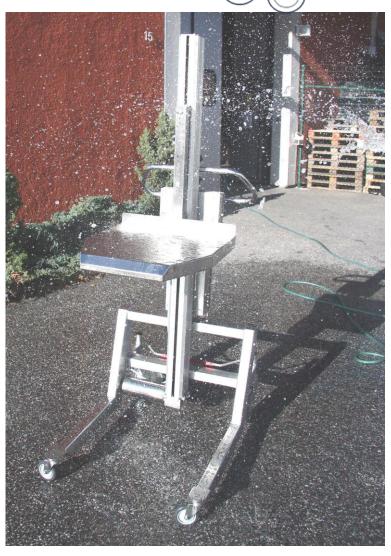

#### **Benefits:**

- Hose and/or power washing using various cleaning solutions
  - o Easy cleanup and sanitation procedures
- Lift Mast drain Ball screw contamination point eliminated
- Standard and custom leg configurations and heights-Swivel and fixed casters
  - Lifter is highly maneuverable and easy to move
- Standard and custom length lift masts
  - o Lift height adaptability for customer needs
- Current limiting (no limit switches or wiring)
  - o Provides load limiting and stops

The Wash Down Series LIFT-O-FLEX® ergonomic lifter offers dynamic load handling characteristics for heavy load capacities. The Wash Down series has a lift capacity of 350-lbs. A larger configuration is available with a lift capacity of 500-lbs. Standard and custom end-effectors provide for flexibility in equipment selection to better fill your ergonomic lifting requirements.

### **Features:**

- Stainless Steel Lifter Base (Electro Polished)
- Hard Anodized Aluminum
  - Lift Mast Profile and Carriage
- Foot Operated 3 Position Central Brake System on Rear Casters
  - Brake, Free-Wheeling and Center Lock (trailing)
- IP 66 Compliance
  - Electronic Control Module
  - o Power Pack
  - Motor Cover
  - Hard Wiring between Modules
  - o Electrical Connectors
  - o Stainless Steel Ball Screw
  - Lift Mast Slip Clutch on Down Movement for Safe Load Handling
  - o Handlebar-Adjustable