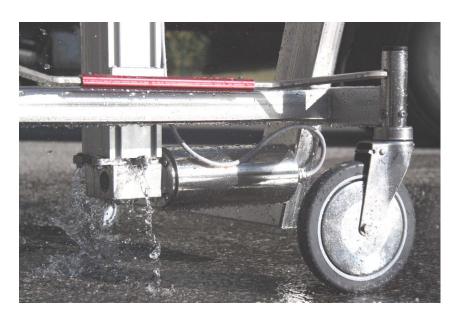

#### **Benefits:**

- Hose and/or power washing using various cleaning solutions
  - o Easy cleanup and sanitation procedures
- Lift Mast drain Ball screw contamination point eliminated
- Standard and custom leg configurations and heights-Swivel and fixed casters
  - Lifter is highly maneuverable and easy to move
- Standard and custom length lift masts
  - o Lift height adaptability for customer needs
- Current limiting (no limit switches or wiring)
  - o Provides load limiting and stops

### **Features:**

- Stainless Steel Lifter Base (Electro Polished)
- Hard Anodized Aluminum
  - Lift Mast Profile and Carriage
- Foot Operated 3 Position Central Brake System on Rear Casters
  - Brake, Free-Wheeling and Center Lock (trailing)
- IP 66 Compliance
  - Electronic Control Module
  - o Power Pack
  - Motor Cover
  - Hard Wiring between Modules
  - o Electrical Connectors
  - o Stainless Steel Ball Screw
  - Lift Mast Slip Clutch on Down Movement for Safe Load Handling
  - o Handlebar-Adjustable