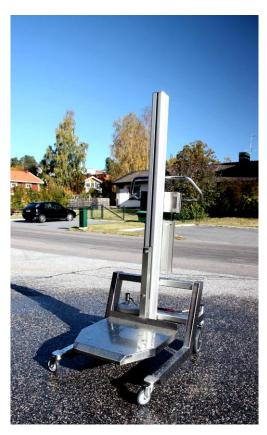

The Wash Down Series LIFT-O-FLEX® ergonomic lifter offers dynamic load handling characteristics for heavy load capacities. The Wash Down series has a lift capacity of 350-lbs. A larger configuration is available with a lift capacity of 500-lbs. Standard and custom end-effectors provide for flexibility in equipment selection to better fill your ergonomic lifting requirements.

The Wash Down Series lifter utilizes many of the same basic lifter components as the 19000 Series lifters. This provides the ability to adapt the lifter to meet the challenge of tomorrow's lifter needs today without incurring the cost of complete replacement.

### **Features:**

- Stainless Steel Lifter Base (Electro Polished)
- Hard Anodized Aluminum
  - Lift Mast Profile and Carriage
- Foot Operated 3 Position Central Brake System on Rear Casters
  - Brake, Free-Wheeling and Center Lock (trailing)
- IP 66 Compliance
  - Electronic Control Module
  - o Power Pack
  - Motor Cover
  - Hard Wiring between Modules
  - o Electrical Connectors
  - o Stainless Steel Ball Screw
  - Lift Mast Slip Clutch on Down Movement for Safe Load Handling
  - o Handlebar-Adjustable