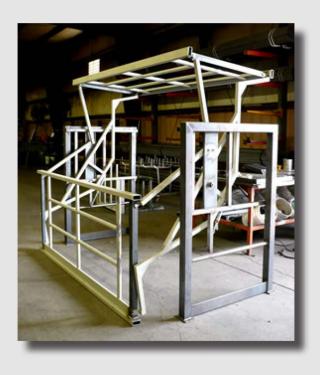

## **Pallet Drop Zone Gate**

Ladder Industries' Pallet Drop Zone Gate is an ideal solution to provide a safety gate on rack modules, mezzanines platforms, or other elevated structures. It is a corral type gate but only takes up minimal space from the perimeter. Call today for details!