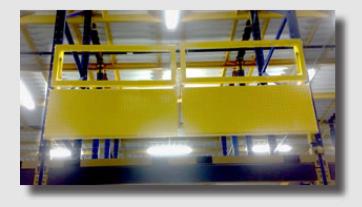

## **4-Panel Impact Gate**

- Heavy-duty construction
- Easily adjustable height with multi-hole mounting plates
- Mounts directly to rack or mezzanine platform railing
- Spring-loaded, self-closing
- Closed upper gates provide fall protection when a short pallet is in place
- Hinge located on front upright provides maximum clear open width