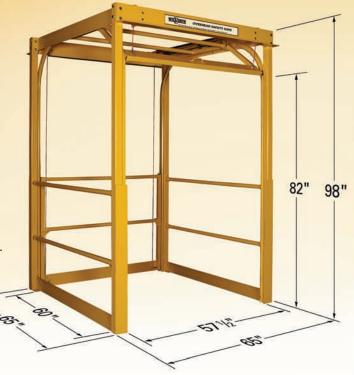

### SPECIFICATIONS:

- Shipping weight: 550 lbs. (with hardware)
- Installation footprint: 65" W x 65" D x 98" H
- Assembly hardware and instructions included
- Anchors provided (when gate is ordered with a Wildeck mezzanine)
- Pallet / Load clearance: 57-1/2" W x 60" D x 82" H
- Painted safety yellow for high visibility
- Meets applicable IBC codes and OSHA safety standards