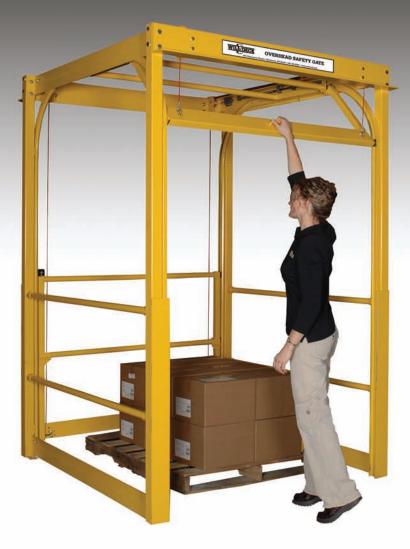

# For Safe and Convenient Mezzanine Access

Safe and efficient movement of palleted material to and from your mezzanine is a requirement and the Wildeck Overhead Safety Gate delivers every time.

Designed for smooth and reliable operation, the Overhead Safety Gate occupies a small footprint and protects workers and material from falling off the mezzanine.

Wildeck's Overhead Safety Gate offers significant improvements over other designs.

- **▶** Solid, Quality Construction
- Easy, Fast Installation
- Functional, Reliable Design
- Smooth, Effortless Operation
- Integral Kickplate Guards
  Material
- Meets Industry Codes& Safety Standards

### **FEATURES AND BENEFITS:**

- Solid, balanced design allows easy gate operation during mezzanine loading and unloading.
- When one side opens the other closes.
- Spring assist slows descent of gate avoiding foot injuries.
- ▶ Integral kickplate keeps objects from falling off mezzanine.
- Unique leveling mechanism resists gate binding.
- ▶ Coated cables provide smooth, quiet operation.
- Track guarding resists damage during loading and unloading.
- Quality Wildeck design ensures reliable service life.