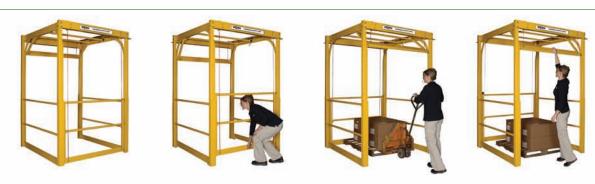

### **FEATURES AND BENEFITS:**

- Solid, balanced design allows easy gate operation during mezzanine loading and unloading.
- When one side opens the other closes.
- Spring assist slows descent of gate avoiding foot injuries.
- ▶ Integral kickplate keeps objects from falling off mezzanine.
- Unique leveling mechanism resists gate binding.
- ▶ Coated cables provide smooth, quiet operation.
- Track guarding resists damage during loading and unloading.
- Quality Wildeck design ensures reliable service life.

## **APPLICATIONS:**

- New & Existing Mezzanines
- Warehousing & Storage Operations
- Auto Dealerships Parts Rooms
- Distribution Centers
- Manufacturing Facilities
- Schools, Universities, Colleges

- Retail Back Rooms, Inventory and Fixture Storage
- Buildings of Worship
- Hospital Storerooms,
   Maintenance Mezzanines
- Government Facilities
- **▶ AND MANY, MANY MORE!!!**