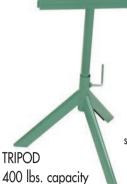

## SUPPORTS LIGHT DUTY TRIPOD SUPPORTS

Tripod supports are the choice for fast set-up or temporary installations. Easily adjustable, tripods are designed for wheel conveyors and 138 gravity series roller conveyors. Tripods are simply placed underneath conveyor section crossbrace as shown in detail at right.

## SPECIFY MODEL NUMBER FOR TRIPODS T-18-40 T-(overall width\*)-(elevation code) \*Specify 12", 18" or 24" overall width only. Tripods are suited specifically for wheel conveyors and 138 gravity series conveyors ONLY.