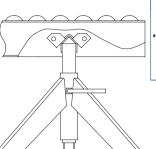

## SUPPORTS LIGHT DUTY TRIPOD SUPPORTS

Tripod supports are the choice for fast set-up or temporary installations. Easily adjustable, tripods are designed for wheel conveyors and 138 gravity series roller conveyors. Tripods are simply placed underneath conveyor section crossbrace as shown in detail at right.