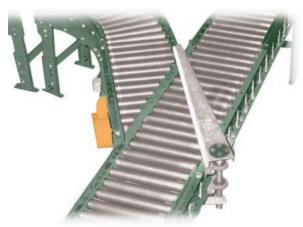

## PRODUCT DIVERTERS PNEUMATIC DIVERTERS

Pneumatic diverters are used to divert packages off main conveyor line onto spurs. This diverter may be utilized in powered or gravity conveyor applications. Conveyors shown are optional.

## **SPECIFICATIONS**

DIVERSION ANGLE: 30°

DIVERTER ARM: 1/8" aluminum.

AIR CYLINDER: Double action with 6" stroke and cushioned. (60-80) PSI

required.

SOLENOID VALVE: Single, 110 volt.

BEARINGS: Removable type, heavy duty ball bearing, with cast iron housings.

WEAR-STRIP: 1/4" UHMW wear-strip

attached to face of diverter.

OPTIONAL: Double solenoid and

electrical controls.

■ 3 week shipment