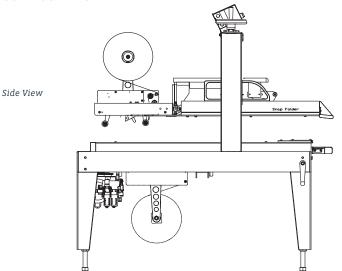

# EASY CASE SIZE CHANGES Tool less case size changes are

simple and quick with change points accessible from both operational sides of the machine.

ULTRA-SAFE FLAP FOLDING

Wexxar Bel's Snap Folder keeps operators safe while freeing the machine from guarding, reducing the machine footprint and allowing for easy maintenance.

ON MACHINE INSTRUCTIONS

User-friendly pictorial guides and colorcoded labeling for convenient operation and size changes.

REPEATABILITY AND RELIABILITY

Wexxar Bel's Uni-Drive system synchronizes both side belts, eliminating case skew, ensuring a square seal even after extended periods of use.