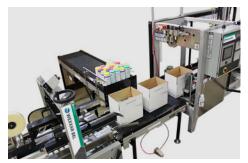

# BEL 252 FULLY AUTOMATIC TOP & BOTTOM TAPE CASE SEALER

# Delivers Reliable And Low Maintenance Performance

The BEL 252 is a revolutionary fully automatic tape case sealer featuring Wexxar Bel's Snap Folder technology. This ultra-safe design allows the machine to be versatile and compact without the need for excessive guarding. This allows the machine to fit in operations with limited floor space and also keeps the machine easy to access and maintain. When combined with a Wexxar Bel case former, it creates a complete case forming and sealing packaging line.