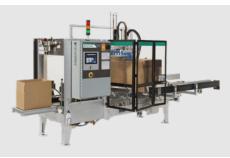

# BEL 252 FULLY AUTOMATIC TOP & BOTTOM TAPE CASE SEALER

# Delivers Reliable And Low Maintenance Performance

The BEL 252 is a revolutionary fully automatic tape case sealer featuring Wexxar Bel's Snap Folder technology. This ultra-safe design allows the machine to be versatile and compact without the need for excessive guarding. This allows the machine to fit in operations with limited floor space and also keeps the machine easy to access and maintain. When combined with a Wexxar Bel case former, it creates a complete case forming and sealing packaging line.