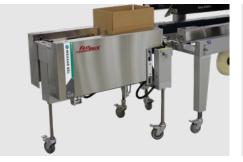

# Delivers Reliable And Low Maintenance Performance

The BEL 252 is a revolutionary fully automatic tape case sealer featuring Wexxar Bel's Snap Folder technology. This ultra-safe design allows the machine to be versatile and compact without the need for excessive guarding. This allows the machine to fit in operations with limited floor space and also keeps the machine easy to access and maintain. When combined with a Wexxar Bel case former, it creates a complete case forming and sealing packaging line.