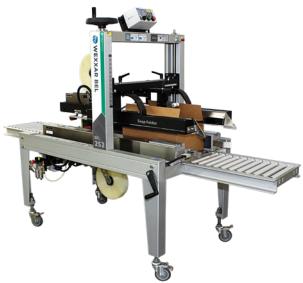

se clearing.

# Delivers Reliable And Low Maintenance Performance

The BEL 252 is a revolutionary fully automatic tape case sealer featuring Wexxar Bel's Snap Folder technology. This ultra-safe design allows the machine to be versatile and compact without the need for excessive guarding. This allows the machine to fit in operations with limited floor space and also keeps the machine easy to access and maintain. When combined with a Wexxar Bel case former, it creates a complete case forming and sealing packaging line.

A main feature of the BEL 252 is the Uni-Drive System which powers both side belts with a single motor, keeping them synchronized to provide a square seal even after prolonged use. This simple and rugged design will deliver years of reliable and low maintenance performance.



### **ABOUT THE BEL 252**



# EASY CASE SIZE CHANGES Tool less case size changes are

simple and quick with change points accessible from both operational sides of the machine.



ULTRA-SAFE FLAP FOLDING

Wexxar Bel's Snap Folder keeps operators safe while freeing the machine from guarding, reducing the machine footprint and allowing for easy maintenance.



ON MACHINE INSTRUCTIONS

User-friendly pictorial guides and colorcoded labeling for convenient operation and size changes.



REPEATABILITY AND RELIABILITY

Wexxar Bel's Uni-Drive system synchronizes both side belts, eliminating case skew, ensuring a square seal even after extended periods of use.

### COMPLETE SOLUTION

FULLY AUTOMATE YOUR PACKAGING LINE WITH THESE FORMING AND PACKING SOLUTIONS.



BEL 505 SERIES CASE FORMER

Semi-