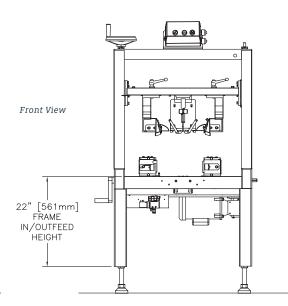

Oversize model available. Consult factory for case size ranges.

**INFEED/OUTFEED HEIGHT** 

| Minimum | 25" (635 mm) |
|---------|--------------|
| Maximum | 32" (813 mm) |

Specifications are subject to change without notice.