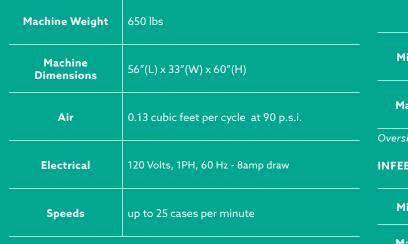

# STANDARD FEATURES

**PRODUCT SPECIFICATIONS** 

- Snap Folder ultra-safe design folds flaps without the use of dangerous flap kickers
- Uni-Drive squaring technology that provide consistent and uniform seal on cases
- Paint-free finish guards provides a clean finish and protection against contamination and the environment
- Magnetic motor start prevents accidental restarts and protects the motor from power overload
- Easy and minimal maintenance including quick tape head and belt changes
- Reliable, consistent "no break" tape advance with Dekka SE-22 stainless steel 2" tape head

# **OPTIONAL MODIFICATIONS**

- · Modifications for undersized or oversized cases
- Custom voltages
- · Enviroguard water resistant options available
- 3" Tape head upgrade

# **OPTIONAL ACCESSORIES**

- Locking Casters
- Indexing Stop Gates
- Infeed/Outfeed Table or Conveyor
- Digital Dial Indicators

# CASE SIZE RANGE

|         | LENGTH | WIDTH   | HEIGHT |
|---------|--------|---------|--------|
| Minimum | 8"     | 6″      | 5″     |
|         | 203 mm | 152 mm  | 127 mm |
| Maximum | 22″    | 15 1/2″ | 16″    |
|         | 559 mm | 394 mm  | 406 mm |

Oversize model available. Consult factory for case size ranges.

**INFEED/OUTFEED HEIGHT** 

| Minimum | 25" (635 mm) |
|---------|--------------|
| Maximum | 32" (813 mm) |

Specifications are subject to change without notice.