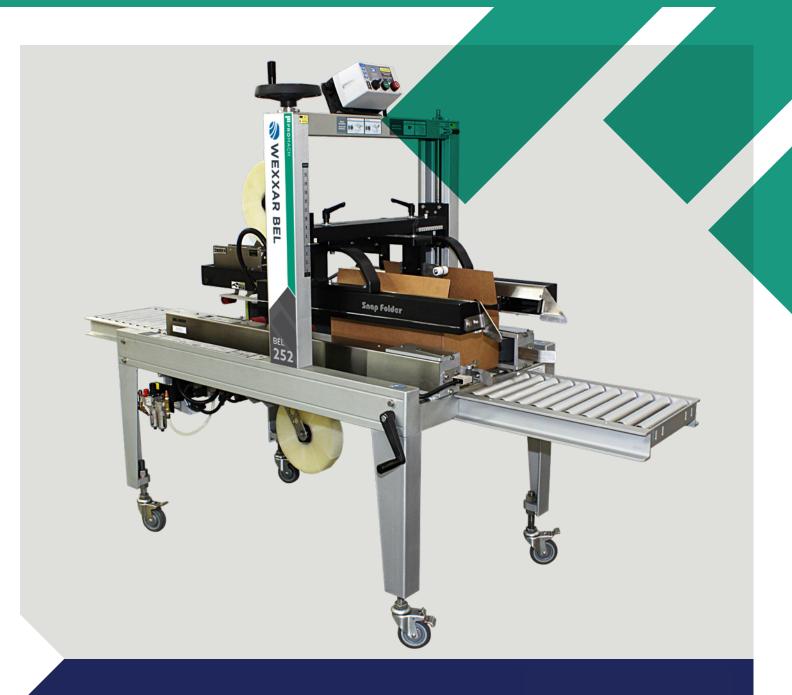

# BEL 252 FULLY AUTOMATIC TOP & BOTTOM TAPE CASE SEALER

# Delivers Reliable And Low Maintenance Performance

The BEL 252 is a revolutionary fully automatic tape case sealer featuring Wexxar Bel's Snap Folder technology. This ultra-safe design allows the machine to be versatile and compact without the need for excessive guarding. This allows the machine to fit in operations with limited floor space and also keeps the machine easy to access and maintain. When combined with a Wexxar Bel case former, it creates a complete case forming and sealing packaging line.

A main feature of the BEL 252 is the Uni-Drive System which powers both side belts with a single motor, keeping them synchronized to provide a square seal even after prolonged use. This simple and rugged design will deliver years of reliable and low maintenance performance.