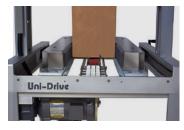

A main feature of the BEL 252 is the Uni-Drive System which powers both side belts with a single motor, keeping them synchronized to provide a square seal even after prolonged use. This simple and rugged design will deliver years of reliable and low maintenance performance.

ON MACHINE INSTRUCTIONS

User-friendly pictorial guides and colorcoded labeling for convenient operation and size changes.

REPEATABILITY AND RELIABILITY

Wexxar Bel's Uni-Drive system synchronizes both side belts, eliminating case skew, ensuring a square seal even after extended periods of use.