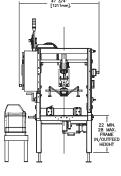

## MACHINE SPECIFICATIONS

- » Machine Weight: 1250 lbs
- Machine Dimensions: 112"(L) x 42"(W) x 87"(H)
- Air: 0.08 cubic feet per cycle at 90 p.s.i.
- Electrical: 240 Volts, 1 PH, 60 Hz 16.4 amp draw
- Speed: up to 50 cases per minute