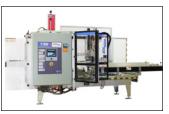

# BEL 290H

AUTOMATIC TOP & BOTTOM HOTMELT CASE SEALER

The BEL 290H is a rugged, heavy-duty case sealer designed for around the clock high speed applications.

The BEL 290H features the exclusive Uni-Drive System which powers both side belts with a single motor to keep the belts in sync, consistently providing a square seal even after prolonged use. This simple and rugged design will deliver years of reliable and low maintenance performance.

#### Reliable and Repeatable Performance

Wexxar/Bel's exclusive Uni-Drive System synchronizes both side belts, eliminating case skew, ensuring a square seal even after extended periods of use.