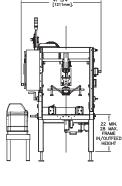

## MACHINE SPECIFICATIONS

- » Machine Weight: 1250 lbs
- Machine Dimensions: 112"(L) x 42"(W) x 87"(H)
- Air: 0.08 cubic feet per cycle at 90 p.s.i.
- Electrical: 240 Volts, 1 PH, 60 Hz 16.4 amp draw
- Speed: up to 50 cases per minute

#### CASE SIZE RANGE

|                                                    | Length      | Width   | Height |
|----------------------------------------------------|-------------|---------|--------|
| Minimum                                            | 8"          | 5 1/4"  | 5"     |
|                                                    | 203 mm      | 133 mm  | 127 mm |
| Maximum                                            | 24"         | 17 1/2" | 19"    |
|                                                    | 609 mm      | 444 mm  | 483 mm |
| Infeed/Outfeed Height (with adjustable foot pads)  |             |         |        |
| Note: Castors add 4" to minimum and maximum height |             |         |        |
| Minimum                                            | 23" (584mm) |         |        |
| Maximum                                            | 28" (711mm) |         |        |