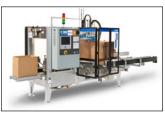

# BEL 290H

AUTOMATIC TOP & BOTTOM HOTMELT CASE SEALER

The BEL 290H is a rugged, heavy-duty case sealer designed for around the clock high speed applications.

The BEL 290H features the exclusive Uni-Drive System which powers both side belts with a single motor to keep the belts in sync, consistently providing a square seal even after prolonged use. This simple and rugged design will deliver years of reliable and low maintenance performance.