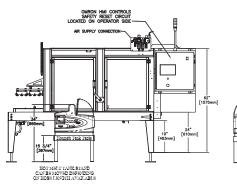

## MACHINE SPECIFICATIONS

- » Machine Weight: 1250 lbs
- Machine Dimensions: 112"(L) x 42"(W) x 87"(H)
- Air: 0.08 cubic feet per cycle at 90 p.s.i.
- Electrical: 240 Volts, 1 PH, 60 Hz 16.4 amp draw
- Speed: up to 50 cases per minute