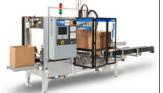

# BEL 290H

AUTOMATIC TOP & BOTTOM HOTMELT CASE SEALER

The BEL 290H is a rugged, heavy-duty case sealer designed for around the clock high speed applications.

The BEL 290H features the exclusive Uni-Drive System which powers both side belts with a single motor to keep the belts in sync, consistently providing a square seal even after prolonged use. This simple and rugged design will deliver years of reliable and low maintenance performance.

#### Reliable and Repeatable Performance

Wexxar/Bel's exclusive Uni-Drive System synchronizes both side belts, eliminating case skew, ensuring a square seal even after extended periods of use.