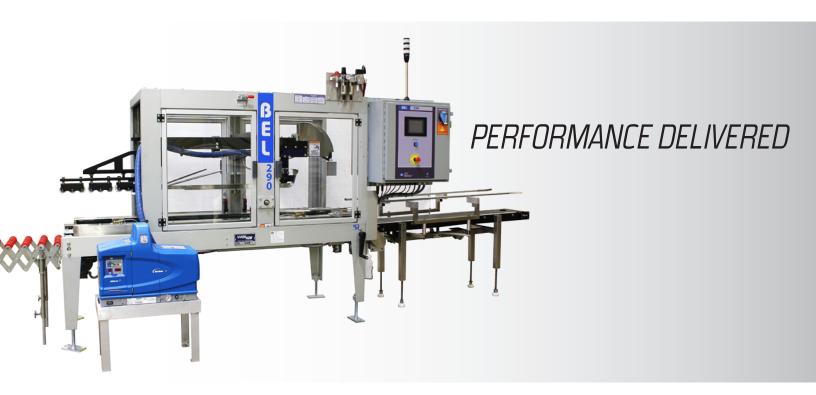

# BEL 290H

AUTOMATIC TOP & BOTTOM HOTMELT CASE SEALER

The BEL 290H is a rugged, heavy-duty case sealer designed for around the clock high speed applications.

The BEL 290H features the exclusive Uni-Drive System which powers both side belts with a single motor to keep the belts in sync, consistently providing a square seal even after prolonged use. This simple and rugged design will deliver years of reliable and low maintenance performance.

The BEL 290H is also equipped with a Power Save Mode to minimize energy waste during slow or paused case production upstream. With an extruded frame construction, color HMI and small footprint, this case sealer will be efficient and effective in all sorts of applications and conditions.