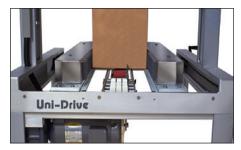

# BEL 290H

AUTOMATIC TOP & BOTTOM HOTMELT CASE SEALER

The BEL 290H is a rugged, heavy-duty case sealer designed for around the clock high speed applications.

The BEL 290H features the exclusive Uni-Drive System which powers both side belts with a single motor to keep the belts in sync, consistently providing a square seal even after prolonged use. This simple and rugged design will deliver years of reliable and low maintenance performance.

#### Reliable and Repeatable Performance

Wexxar/Bel's exclusive Uni-Drive System synchronizes both side belts, eliminating case skew, ensuring a square seal even after extended periods of use.