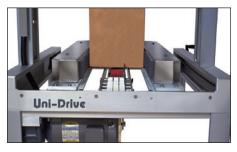

# AUTOMATIC TOP & BOTTOM TAPE CASE SEALER

The BEL 290 is a rugged, heavy-duty case sealer designed for around the clock high speed applications.

The BEL 290 features the exclusive Uni-Drive System which powers both side belts with a single motor to keep the belts in sync, consistently providing a square seal even after prolonged use. This simple and rugged design will deliver years of reliable and low maintenance performance.

Power Saver Mode

Reacts to changes in case production and manages energy consumption by stopping the machine when it is not in use and restarts when case flow resumes.

Reliable and Repeatable Performance Wexxar/Bel's exclusive Uni-Drive System synchronizes both side belts, eliminating case skew, ensuring a square seal even after extended periods of use.