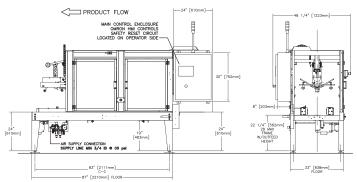

# MACHINE SPECIFICATIONS

- » Machine Weight: 1250 lbs
- » Machine Dimensions: 107"(L) x 42"(W) x 87"(H)
- » Air: 0.07 cubic feet per cycle at 90 p.s.i.
- » Electrical: 120 Volts, 1 PH, 60 Hz 10 amp draw
- » Speed: up to 50 cases per minute