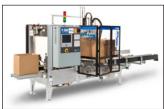

# AUTOMATIC TOP & BOTTOM TAPE CASE SEALER

The BEL 290 is a rugged, heavy-duty case sealer designed for around the clock high speed applications.

The BEL 290 features the exclusive Uni-Drive System which powers both side belts with a single motor to keep the belts in sync, consistently providing a square seal even after prolonged use. This simple and rugged design will deliver years of reliable and low maintenance performance.

The BEL290 is also equipped with a Power Save Mode to minimize energy waste during slow or paused case production upstream. With an extruded frame construction, color HMI and small footprint, this case sealer will be efficient and effective in all sorts of applications and conditions.