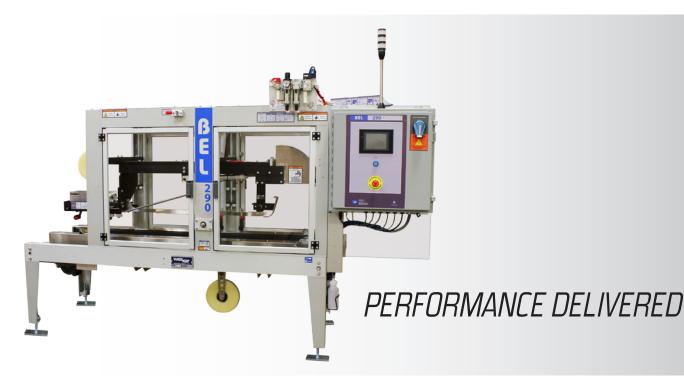

# AUTOMATIC TOP & BOTTOM TAPE CASE SEALER

The BEL 290 is a rugged, heavy-duty case sealer designed for around the clock high speed applications.

The BEL 290 features the exclusive Uni-Drive System which powers both side belts with a single motor to keep the belts in sync, consistently providing a square seal even after prolonged use. This simple and rugged design will deliver years of reliable and low maintenance performance.

The BEL290 is also equipped with a Power Save Mode to minimize energy waste during slow or paused case production upstream. With an extruded frame construction, color HMI and small footprint, this case sealer will be efficient and effective in all sorts of applications and conditions.