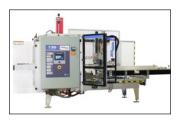

# AUTOMATIC TOP & BOTTOM TAPE CASE SEALER

The BEL 290 is a rugged, heavy-duty case sealer designed for around the clock high speed applications.

The BEL 290 features the exclusive Uni-Drive System which powers both side belts with a single motor to keep the belts in sync, consistently providing a square seal even after prolonged use. This simple and rugged design will deliver years of reliable and low maintenance performance.

The BEL290 is also equipped with a Power Save Mode to minimize energy waste during slow or paused case production upstream. With an extruded frame construction, color HMI and small footprint, this case sealer will be efficient and effective in all sorts of applications and conditions.