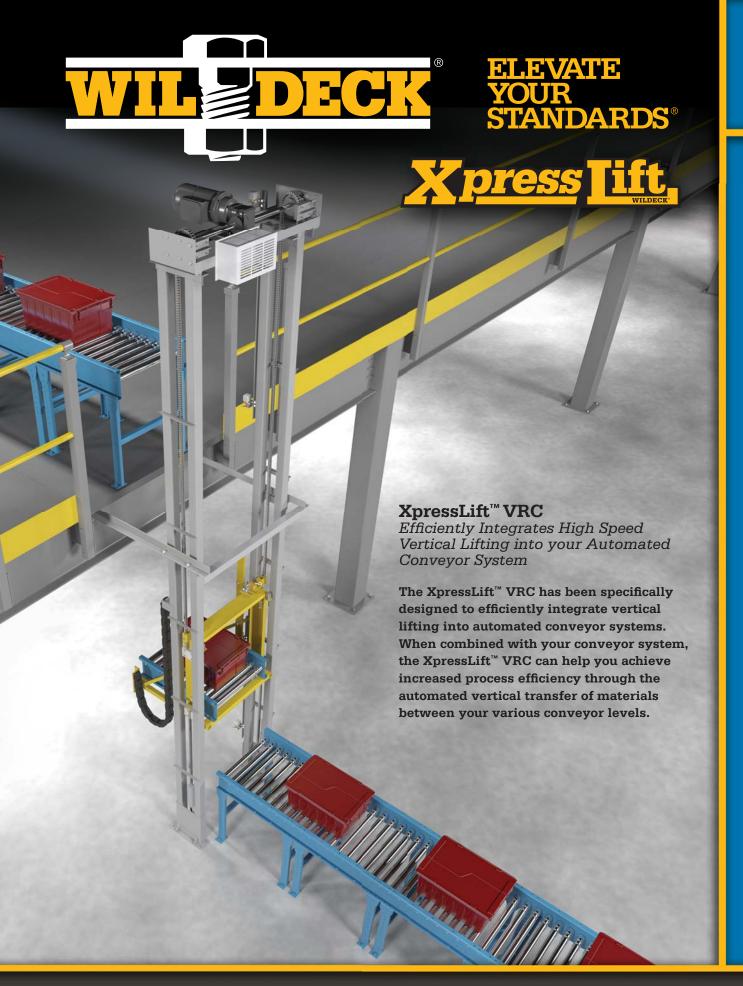

## **GENERAL SPECIFICATIONS**

FEATURES AND BENEFITS: Advanced

Innovative Design Incorporating the Latest "State of the Art" Components

- Easy to Integrate into your Material Handling Conveyor/Automation System
- Easy to Install
- Easy to Maintain

Structural Tube Guide Rails - Allows High Speed, Smooth Operation, Minimal Maintenance and Long Service Life.

High Performance Carriage Guides - Easy Set-Up and Minimal Maintenance. Designed for High Speed, Continuous Duty Operation.

**Dual Roller Chain Lift Design** – Redundant Lifting System for Safe Operation.

Standard "All-In-One" Controller with Text Display Integrated on the Front Cover of the **Control Panel** – No need to open the energized high voltage control panel. Makes for Easy Set-up and Commissioning, Preventive Maintenance, and Troubleshooting. Diagnostics and local vertical and horizontal jog control provided.

Closed Loop Vector Drive with Encoder - Vector Drive Mounted on Motor for Maximum Efficiency and Heat Dissipation. Encoder Monitors the Motor and Controls the Brake for Safety, and allows Smooth, High Speed Operation. Carriage 'stopping' performed by the drive which extends the life of the mechanical motor brake.

Solid State Sensors - Enable precise carriage positioning. They are Easy to Set-up and Easy to Maintain. No Moving Parts to break, damage, or adjust for long life.

**DESIGNED & MANUFACTURED** to meet ANSI/ASME - B20.1 "Safety Standard for Conveyors"

**LIFTING CAPACITY:** 25 to 75 lbs. (typical)

**LOAD SIZE:** 24"L x 16" W x 12" H (typical)

**LIFTING SPEEDS:** 120 to 350 feet per minute

**LIFTING HEIGHT:** Two-Level or Optional Multi-Level Designs

Units up to 18 ft. high are shipped fully factory assembled, prewired, and tested.