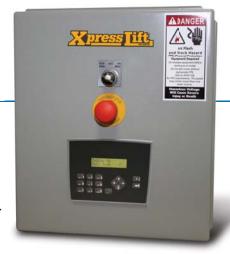

**Dual Roller Chain Lift Design** – Redundant Lifting System for Safe Operation.

Standard "All-In-One" Controller with Text Display Integrated on the Front Cover of the **Control Panel** – No need to open the energized high voltage control panel. Makes for Easy Set-up and Commissioning, Preventive Maintenance, and Troubleshooting. Diagnostics and local vertical and horizontal jog control provided.

"All-In-One" Controller with Intuitive Text Display

Thomas Conveyor &

Thomas Conveyor & Equipment 1S450Summit Ave #175 Equipment Co. Oakbrook Terrace IL 60181

844 220 0086 www.tceconveyors.com

© Wildeck, Inc. 2015 Printed in USA • XPL 1504